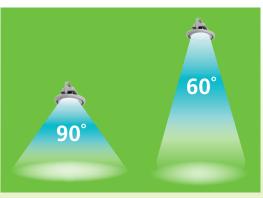

# **INDUSTRIAL LIGHTING**

**PRODUCT** 

ACHIEVEMENTS EVENTS PROJECT

ENDURA BAYBRITE SAUCER







## **ENDURA BAYBRITE SAUCER**



WHY HAVELLS BAYBRITE SAUCER OVER CONVENTIONAL LAMP?

**LUMEN COMPARISON** 





| Wattage Capacity  | Working Lumen |
|-------------------|---------------|
| 150W Metal Halide | 9200          |
| 250W Metal Halide | 14400         |

| Wattage Capacity     | Working Lumen |
|----------------------|---------------|
| 80W Baybrite Saucer  | 9600          |
| 120W Baybrite Saucer | 14400         |

#### **TECHNICAL FEATURES**

- ► HIGH SYSTEM EFFICACY (>120LM/W)
- ► GREATER RETURN ON INVESTMENT(ROI)
- ▶ LOOP-IN & LOOP-OUT FEATURE
- ▶ IN-HOUSE DESIGN







#### **MULTIPLE OPTICS**



Wide Beam Narrow Beam

### **APPLICATION AREAS**

Factories



Warehouses



Large Area Lighting



Container depot



**Confined Spaces** 





#### Havells India Ltd.