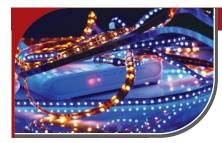

#### FLEXIBLE LED STRIP

Flexible LED strip to add great colour and dramatic effects with extensive pallet of colors.