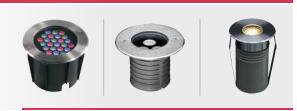

#### **GROUND BURIAL UPLIGHTER**

Color changing and monochromatic Buried-up lighter ideal for uplighting facades, columns & features with multiple optics and extensive pallet of colors.

#### **UNDERWATER LIGHT**

High Power Color changing Underwater light, ideal for highlighting monumental water features.