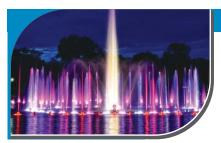

#### **UNDERWATER LIGHT**

High Power Color changing Underwater light, ideal for highlighting monumental water features.