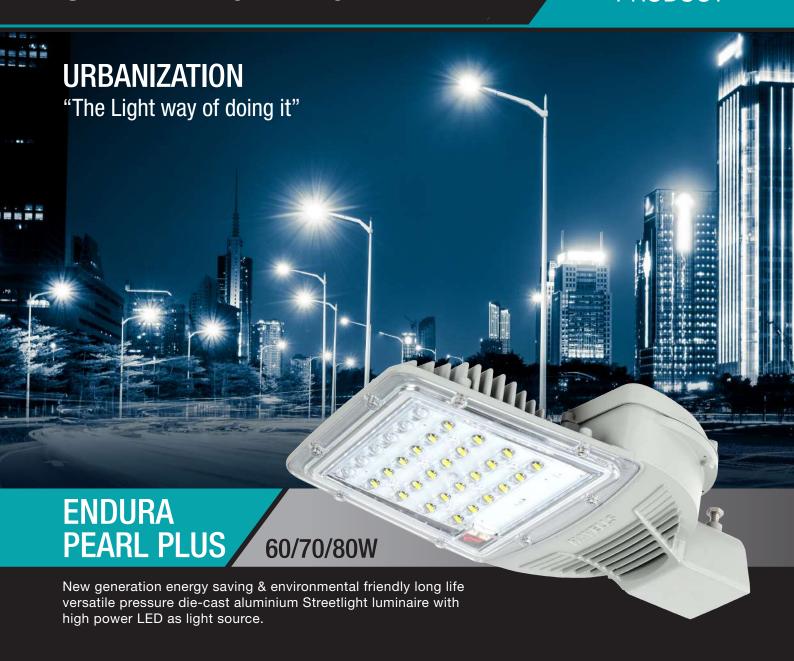

# STREET LIGHTING

**PRODUCT** 













# **ENDURA PEARL PLUS**

#### STREET LIGHTING

#### **Features**

- SEPARATE OPTICAL & DRIVER COMPARTMENT
- MEDIUM WATTAGE STREET LIGHT
- AVAILABLE IN 60, 70 & 80W
- DRIVER WITH STANDARD, POTTED & POTTED DIMMABLE OPTIONS
- ▶ OPERATING TEMPERATURE :- 10°C TO + 45°C
- ▶ HIGH SYSTEM EFFICACY > 110LM/W
- WIDE OPERATING VOLTAGE RANGE: 140 270V
- BETTER THERMAL MANAGEMENT
- ▶ EASE OF SERVICING



## Specifications

| Housing                                                                             | Driver                                                                                     | Endurance