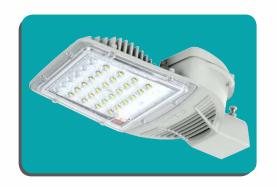

#### **Features**

- SEPARATE OPTICAL & DRIVER COMPARTMENT
- MEDIUM WATTAGE STREET LIGHT
- AVAILABLE IN 60, 70 & 80W
- DRIVER WITH STANDARD, POTTED & POTTED DIMMABLE OPTIONS
- ▶ OPERATING TEMPERATURE :- 10°C TO + 45°C
- ▶ HIGH SYSTEM EFFICACY > 110LM/W
- WIDE OPERATING VOLTAGE RANGE: 140 270V
- BETTER THERMAL MANAGEMENT
- ▶ EASE OF SERVICING

## Specifications

| Housing                                                                             | Driver                                                                                     | Endurance                                                                                                                                                                                                                                                                                                         |
|-------------------------------------------------------------------------------------|--------------------------------------------------------------------------------------------|-------------------------------------------------------------------------------------------------------------------------------------------------------------------------------------------------------------------------------------------------------------------------------------------------------------------|
| PDC Aluminium Housing with lens<br>Embedded PC cover.<br>Top opening service cover. | Intergral electronic or integral electronic potted dim/Non dim drivers with APFC. THD <10% | <ul> <li>IP66 Protection</li> <li>IK07 Impact resistance</li> <li>10 KV Surge Protection device as a standard feature in all three variant</li> <li>Output Short Circuit Protection</li> <li>Over Voltage Protection</li> <li>Wide operating voltage range: 140 - 270V AC</li> <li>Phase to Phase 440V</li> </ul> |