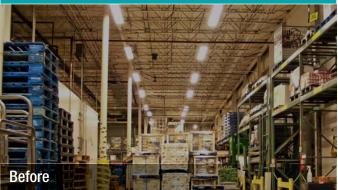

### **CONVENTIONAL LIGHTING**

Total consumption : 80w per fixture (using 2x36w fluorescent tubes) Depreciating Illumination level

10,000 burning hours