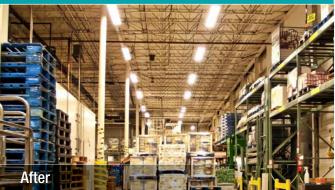

## HAVELLS LED LIGHTING

Total consumption : 36w per fixture (using 2x18w LED tubes) Enhanced illumination level

35,000 burning hours