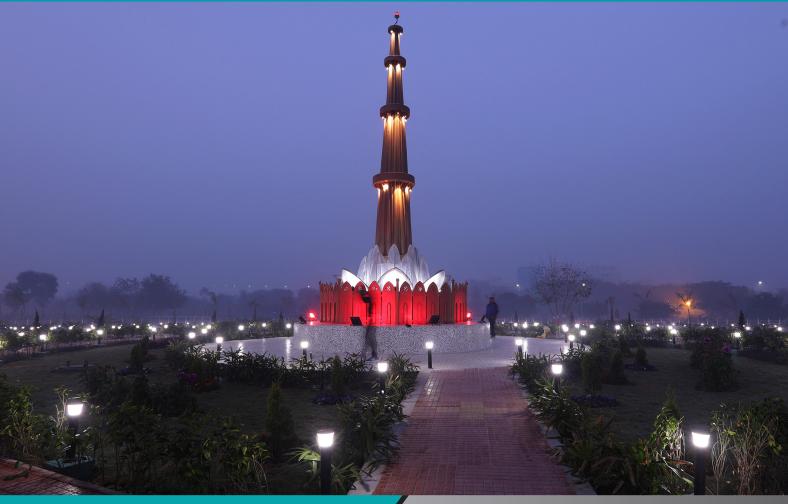

## PARTNERING IN MAKING DELHI BEAUTIFUL & SAFER

Havells collaborated with SDMC to enhance, retsore & beautify the appearance of City by illuminating the green covers under Flyovers with new generation landscape lighting & promote community pride.

The Project is undertaken in a bid to beautify the space by combining elements of art, greenery & light to encourage the utilisation of space.

## **DELHI BEAUTIFICATION** SDME. **BEAUTIFICATION** Sometimes it only takes few lights to completely transform a City section. Casting light on a forsaken stretch can bring a renewed sense of appreciation in community. Area's scenic sights attracts tourism & city's image is benefitted. **ENHANCING QUALITY OF LIFE** City beautification makes our communities more attractive & improves the quality of life. A well addressed space, let people connect with surrounding & provide them with positive experience. Variety in the form, texture & color of landscape elements contribute to an interesting environment that attracts passerby. The space under flyovers are constructed with sitting spaces, jogging tracks, planting of flowers, decorative lights and water ATM machines among other facilities. It is only through well thought out planning which includes lighting, that people feel safe in utilising these resources. **RESTORATION EASE** Good maintenance is crucial to sustain City's image. Vandalism, littering & scribbles can contribute to perceptions of a city being uncared. Projecting light with a good lighting design can bring the city out of this disgraceful state. **ENHANCING PEDESTRIAN SAFETY** Well designed path & trails with safe measures could be the key to community wellness. The illuminated stretches with Havells Lighting make the surrounding safe when the community need it most. **END TO END SOLUTION** Involvement of a Professional lighting Company like Havells assures optimum lighting design & provides solution using right wattage, energy efficient products & by avoiding over lighting. 'Bamboo Bollard' with its high quality diffused lighting complements the landscape developed & is ideal solution for creating tranquillizing ambience. The flood light 'Jeta' too provides requisite illumination by highlighting significant features.