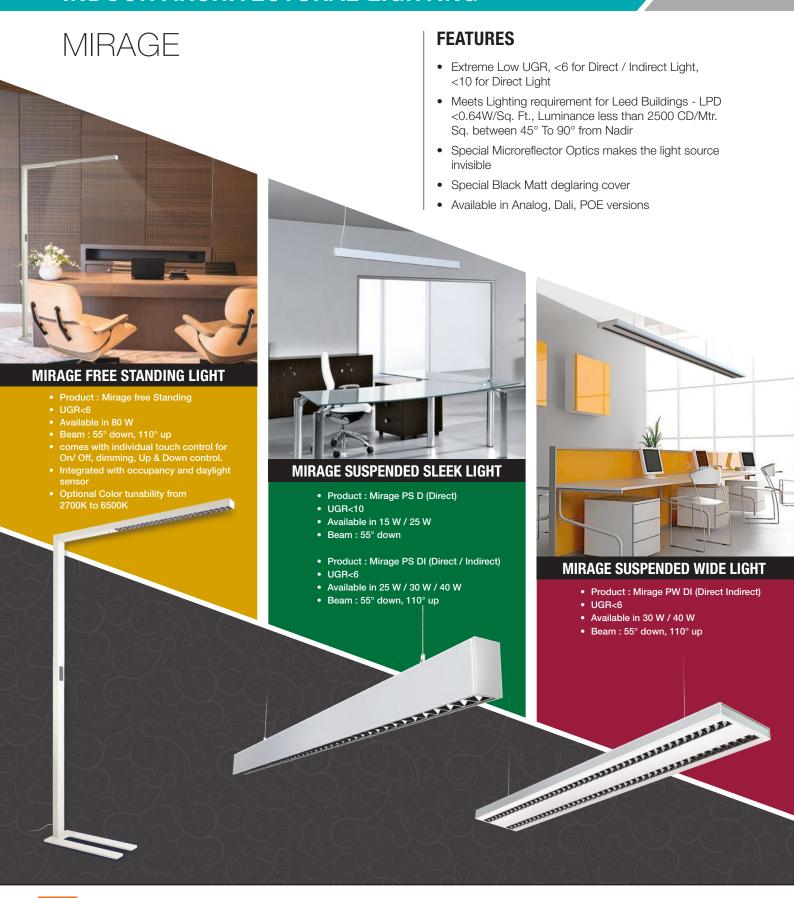

# **FREE STANDING**

Slim LED profiles with micro reflector optics giving near to invisible light source & clean cut aesthetics, designed to create virtually endless uninterrupted lines of light.

MC ADAM STEP 3