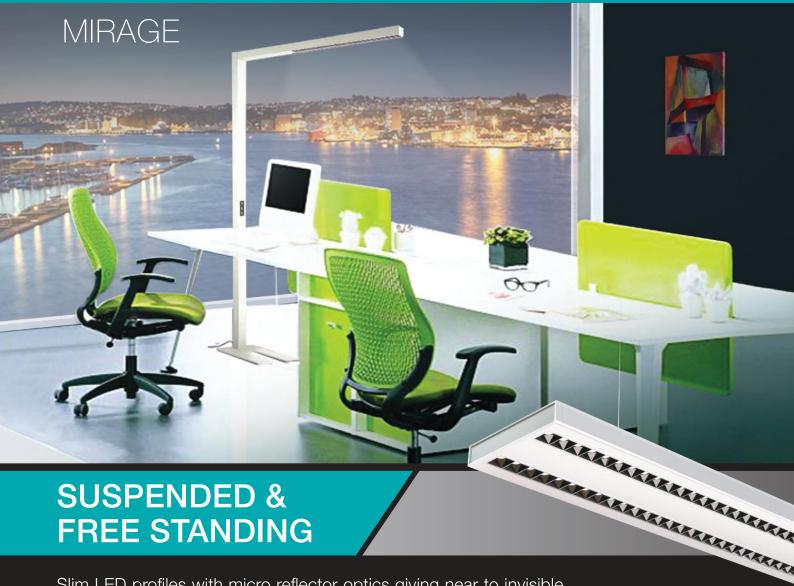

# **FREE STANDING**

Slim LED profiles with micro reflector optics giving near to invisible light source & clean cut aesthetics, designed to create virtually endless uninterrupted lines of light.

MC ADAM STEP 3