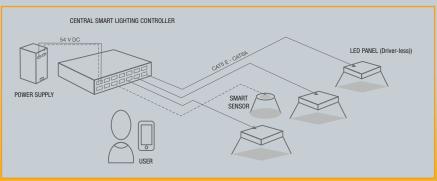

# SIMPLE ARCHITECTURE

Sensor based Architecture with Smart engine as central unit that connects to network and people.

Sensor based System to sense Temperature | Humidity | Brightness Motion | Air quality