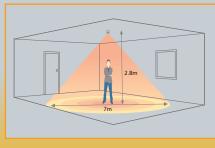

# SIMPLE ARCHITECTURE

Sensor based Architecture with Smart engine as central unit that connects to network and people.

Sensor based System to sense Temperature | Humidity | Brightness Motion | Air quality